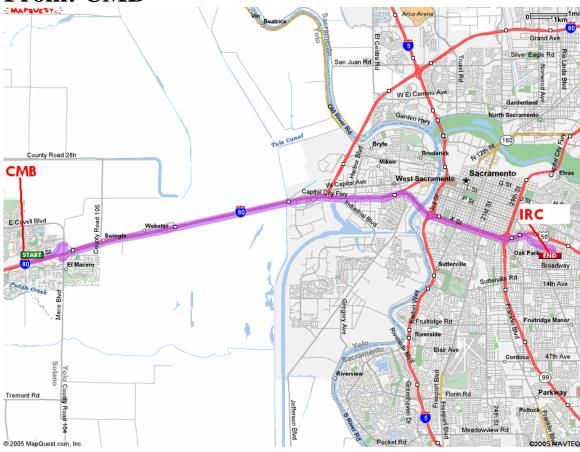

## **Directions to: IRC**

From: CMB

- 1) Make a LEFT on 2<sup>nd</sup> Street
- 2) Make a RIGHT on Mace Blvd
- 3) Merge onto I-80 E toward SACRAMENTO (7miles)
- 4) At I-80 Business/80 split, Take I-80/50 (remain on LEFT) (5.8miles)
- 5) At I-80 Reno/50 split, remain on 50 (remain on left) (<0.1miles)
- 6) Exit 34<sup>th</sup> Street (immediately after the split I-80, 50 split)
  7) Make a LEFT onto 34<sup>th</sup> Street (<0.1miles)
- 8) Make a RIGHT on T Street (~1-2miles)
- 9) Make a RIGHT on 48<sup>th</sup> Street
- 10) Turn into IRC Parking lot at X and 48<sup>th</sup> Street
- 11) Park in front or on the street in the residential areas